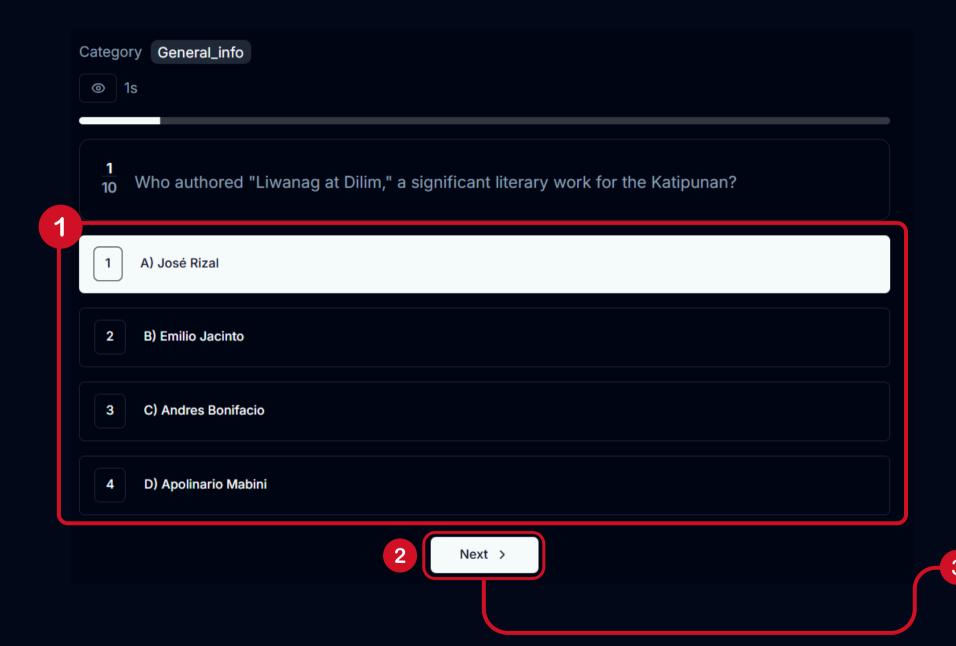

## Quiz

- 1. Select the Correct Answer
- 2. Click "Next" to proceed to the next question, Answer all Questions and Submit
- 3. View Quiz Results