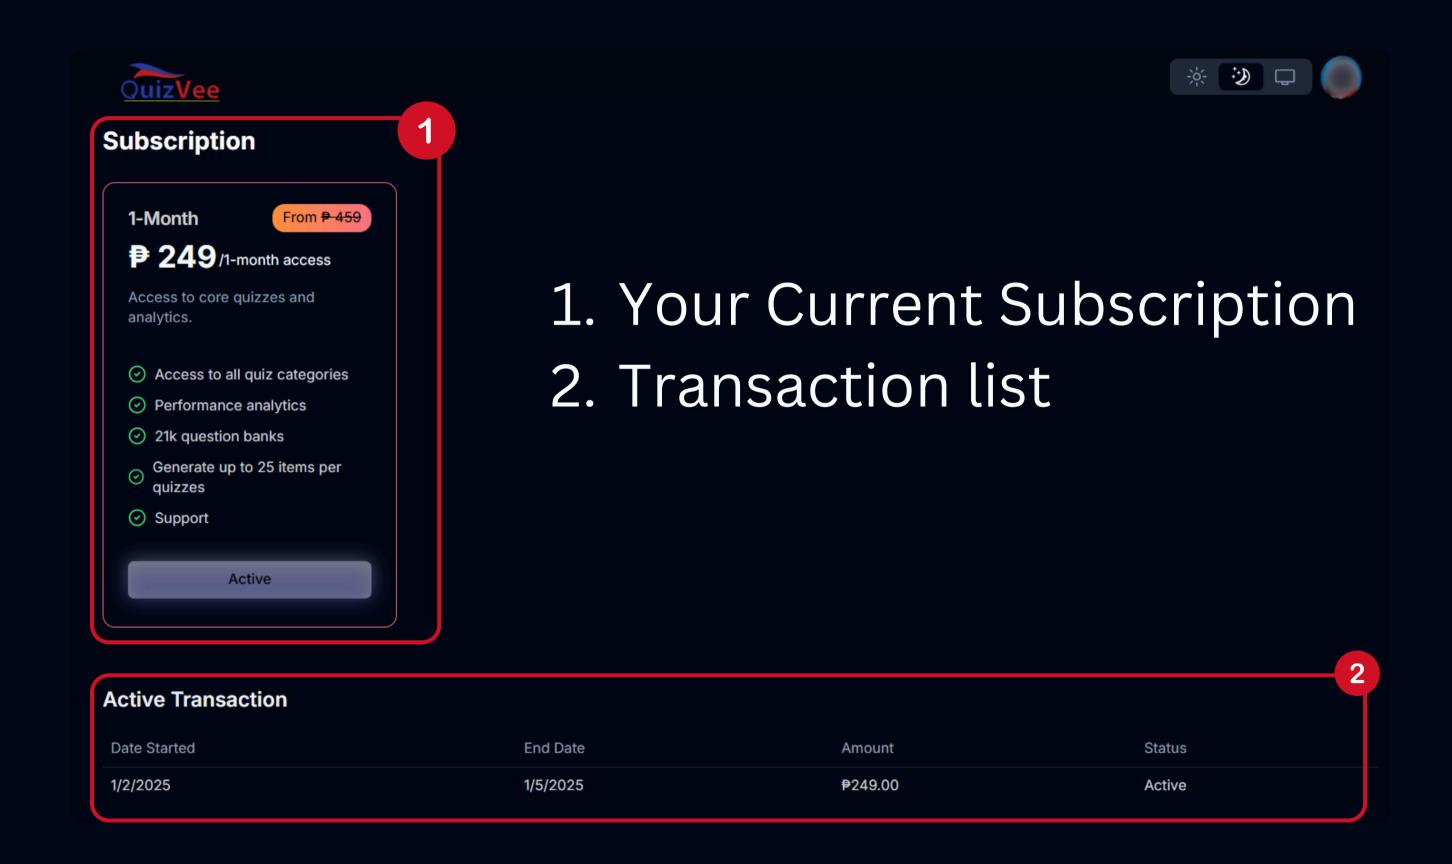

r. ID Pictures: Four (4) pieces of ID photos printed on high-quality photo paper Passport size, colored with a white background With a handwritten name tag showing the signature over the printed full name format.



## Files Reviewer



- 1. Click "Files"
- 2. View all the Files available to Download
- 3. Click the 🛂 to download the file you want.
- 4. Review and Learn







# History



- 1. Click "History"
- 2. View past Quiz History
- 3. Click the past quiz to view results







## Profile



- 1. Buttons to switch between Light Mode, Dark Mode, and System Default
- 2. Click "My Subscription" to view current Subscription
- 3. Click "Pricing" to view available plans
- 4. Click "Contact Support" to reach out for concerns
- 5. Click "Sign out" to log out your account



## Subscription





# Pricing



- 1. Your Current Plan
- 2. Click "Get Started" to avail other Plan



## Contact Support



- 1. Enter your Name
- 2. Enter your Email Address
- 3. Describe your concern and issues in the Message
- 4. Click the "Submit" button to send your message



# Quiz/ee

Thank you for using Quizvee!