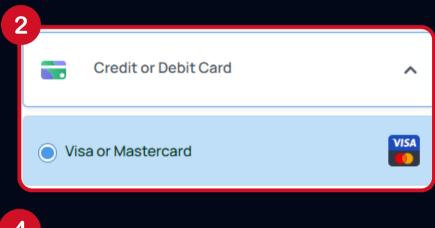

## Payment Method

- 1. Select Payment Method
- 2. Credit or Debit Card
- 4. Online Banking
- 5. Click "Continue" to proceed