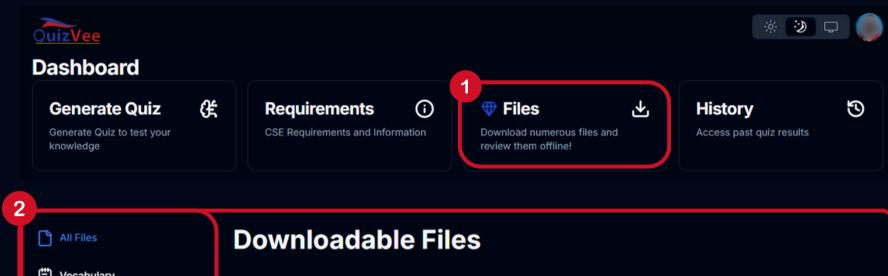

## Files Reviewer

- 1. Click "Files"
- 2. View all the Files available to Download
- 3. Click the 🛂 to download the file you want.
- 4. Review and Learn