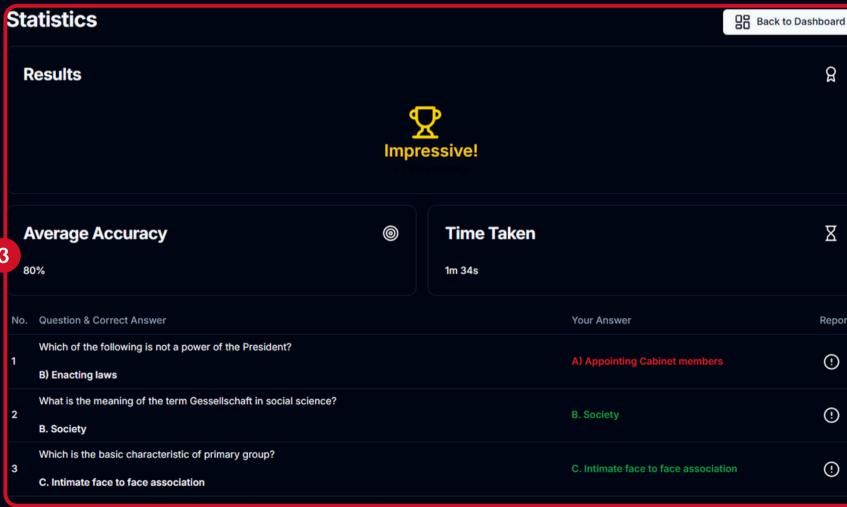

## Quiz

- 1. Select the Correct Answer
- 2. Click "Next" to proceed to the next question, Answer all Questions and Submit
- 3. View Quiz Results