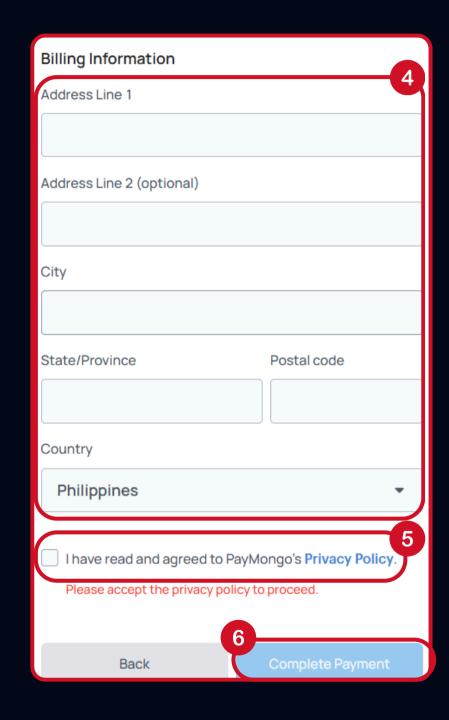

## Payment Method

- 1. For E-Wallets and Online Banking
- 2. Fill in Customer Information
- 3. For Credit and Debit Card
- 4. Fill in Contact
  Information, Card
  Information, Billing
  Information
- 5. Check the box for Privacy Policy
- 6. Click "Complete Payment" to complete payment