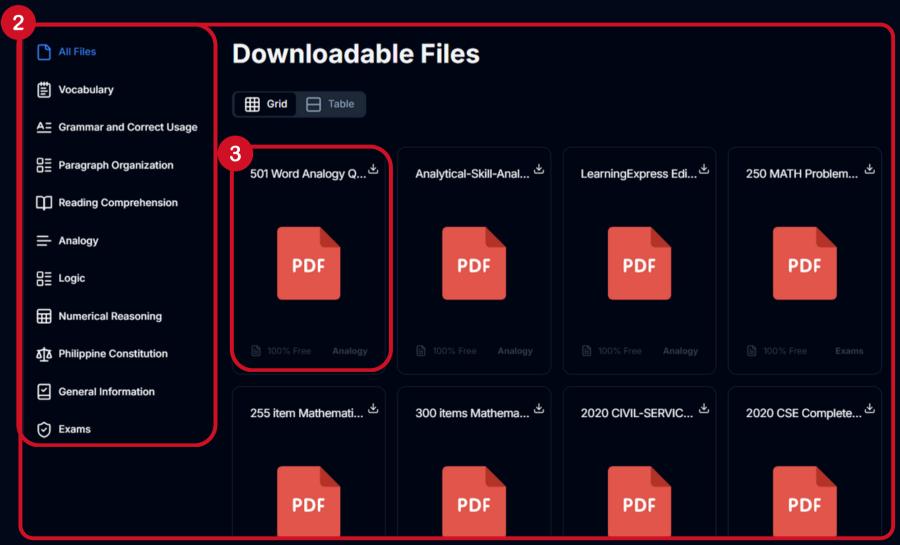

## Files Reviewer

- 1. Click "Files"
- 2. View all the Files available to Download
- 3. Click the 🛂 to download the file you want.
- 4. Review and Learn