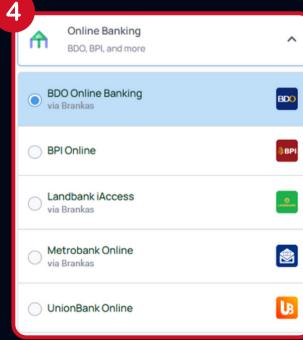

## Payment Method

- 1. Select Payment Method
- 2. Credit or Debit Card
- 4. Online Banking
- 5. Click "Continue" to proceed