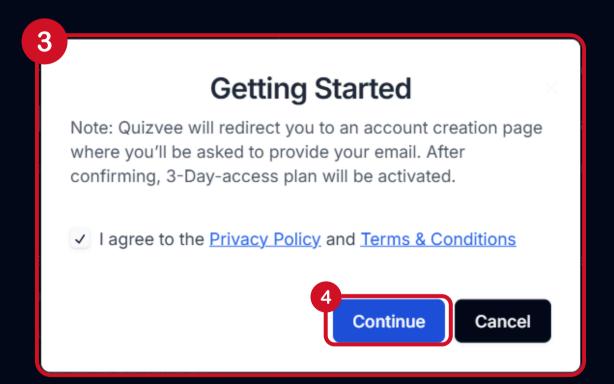

## Getting Started

- 1. Click "Try Now!" to scroll down to Pricing Planto get started
- 2. Choose Pricing Plan
- 3. Check the box for the Agreement of Privacy Policy and Terms and Conditions
- 4. Click Continue