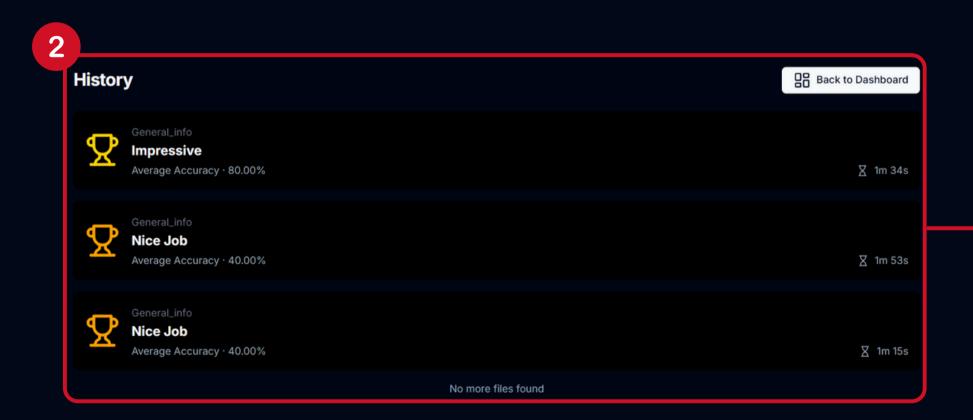

# History

- 1. Click "History"
- 2. View past Quiz History
- 3. Click the past quiz to view results