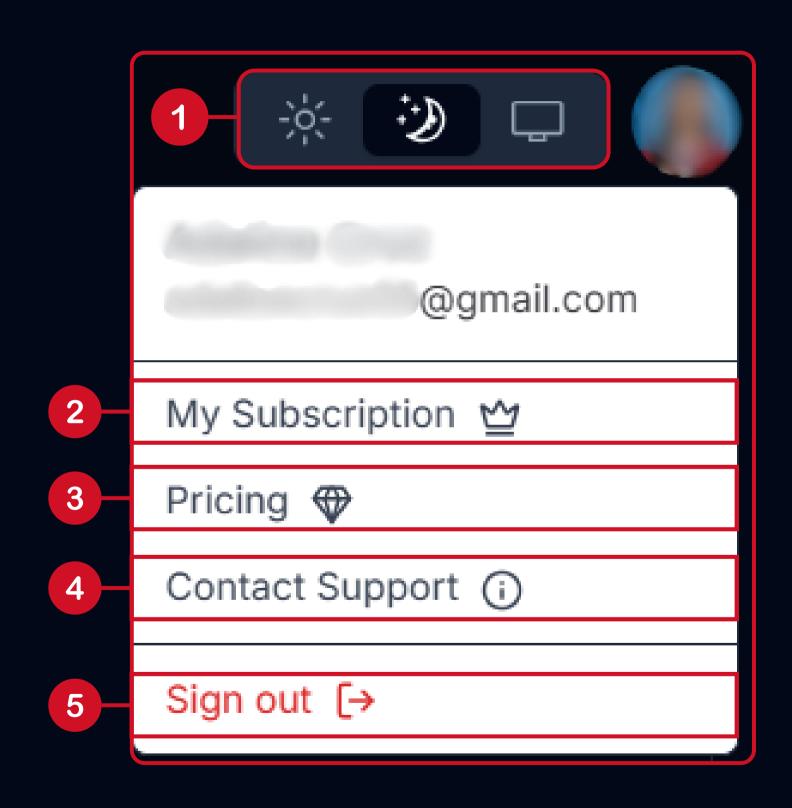

## Profile

- 1. Buttons to switch between Light Mode, Dark Mode, and System Default
- 2. Click "My Subscription" to view current Subscription
- 3. Click "Pricing" to view available plans
- 4. Click "Contact Support" to reach out for concerns
- 5. Click "Sign out" to log out your account