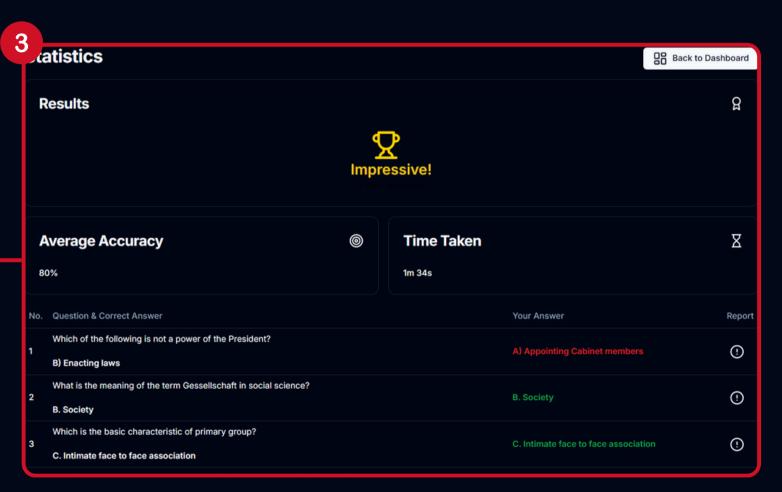

# History

- 1. Click "History"
- 2. View past Quiz History
- 3. Click the past quiz to view results