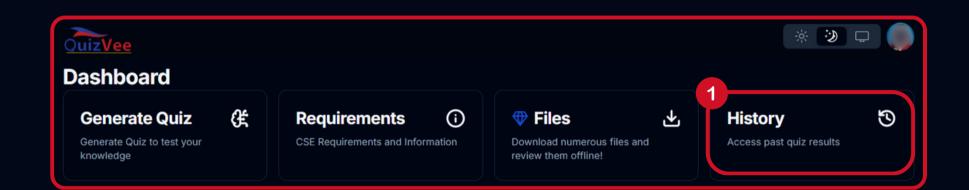

### Dashboard

- 1. Dashboard
- 2. Generate Quiz
- 3. Requirements for the CSE 2025
- 4. Files for Reviewing
- 5. View History
- 6. Over all Statistics
- 7. Recent Activities

# History

- 1. Click "History"
- 2. View past Quiz History
- 3. Click the past quiz to view results