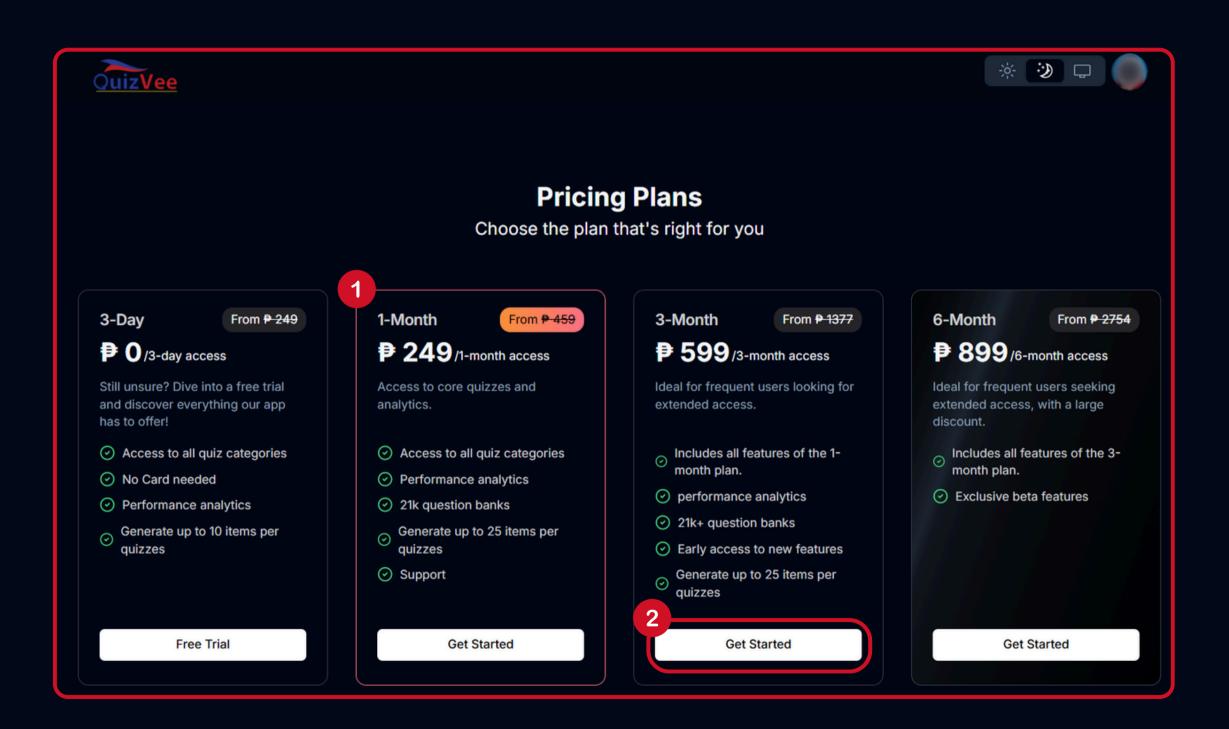

Four (4) pieces of ID photos printed on high-quality photo paper Passport size, colored with a white background With a handwritten name tag showing the signature over the printed full name format.



## Files Reviewer



- 1. Click "Files"
- 2. View all the Files available to Download
- 3. Click the 🛂 to download the file you want.
- 4. Review and Learn







# History



- 1. Click "History"
- 2. View past Quiz History
- 3. Click the past quiz to view results







## Profile



- 1. Buttons to switch between Light Mode, Dark Mode, and System Default
- 2. Click "My Subscription" to view current Subscription
- 3. Click "Pricing" to view available plans
- 4. Click "Contact Support" to reach out for concerns
- 5. Click "Sign out" to log out your account



## Subscription





# Pricing



- 1. Your Current Plan
- 2. Click "Get Started" to avail other Plan



## Contact Support



- 1. Enter your Name
- 2. Enter your Email Address
- 3. Describe your concern and issues in the Message
- 4. Click the "Submit" button to send your message



# Quiz/ee

Thank you for using Quizvee!