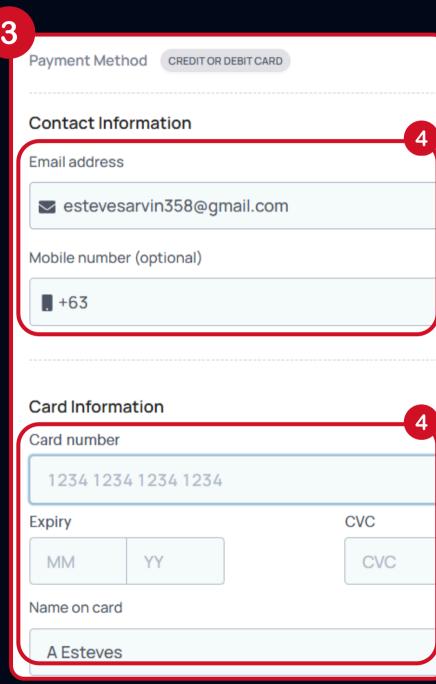

## Payment Method

- 1. For E-Wallets and Online Banking
- 2. Fill in Customer Information
- 3. For Credit and Debit Card
- 4. Fill in Contact
  Information, Card
  Information, Billing
  Information
- 5. Check the box for Privacy Policy
- 6. Click "Complete Payment" to complete payment