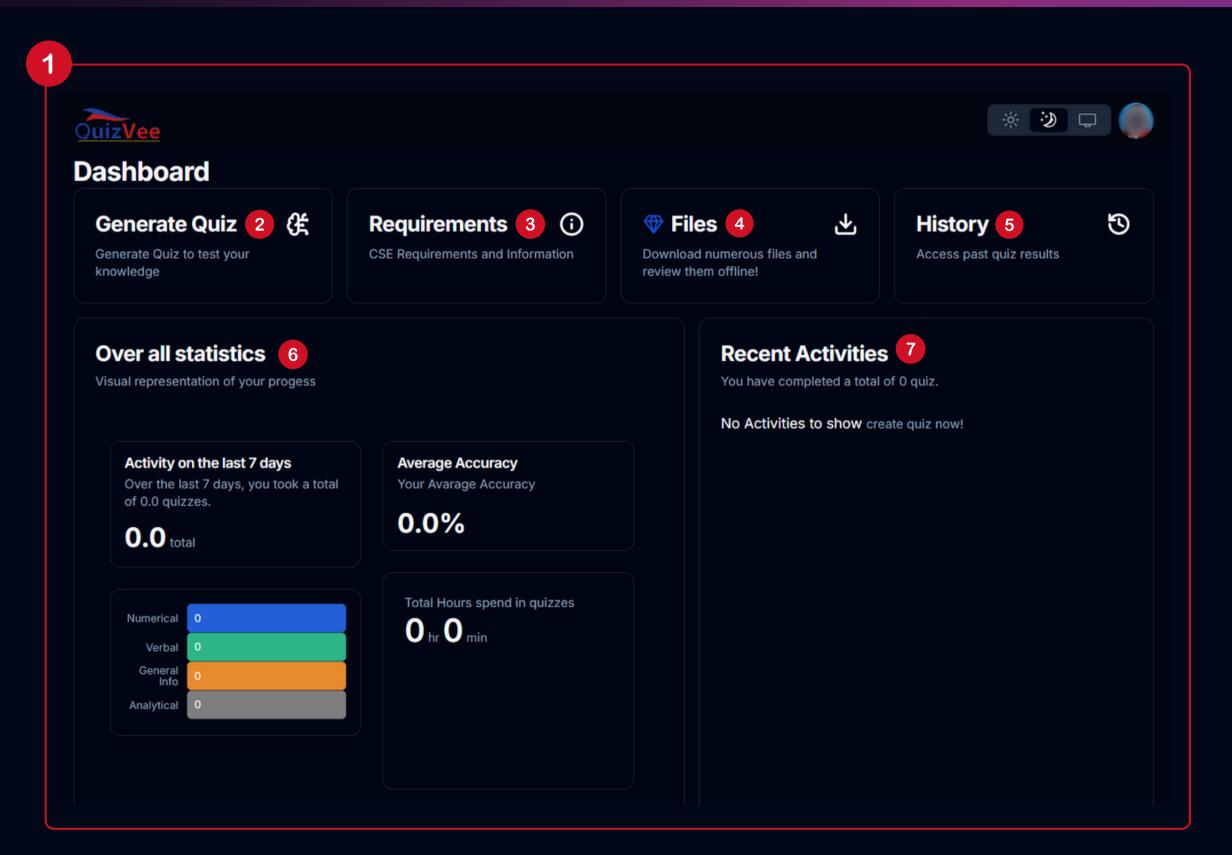

### Dashboard

- 1. Dashboard
- 2. Generate Quiz
- 3. Requirements for the CSE 2025
- 4. Files for Reviewing
- 5. View History
- 6. Over all Statistics
- 7. Recent Activities