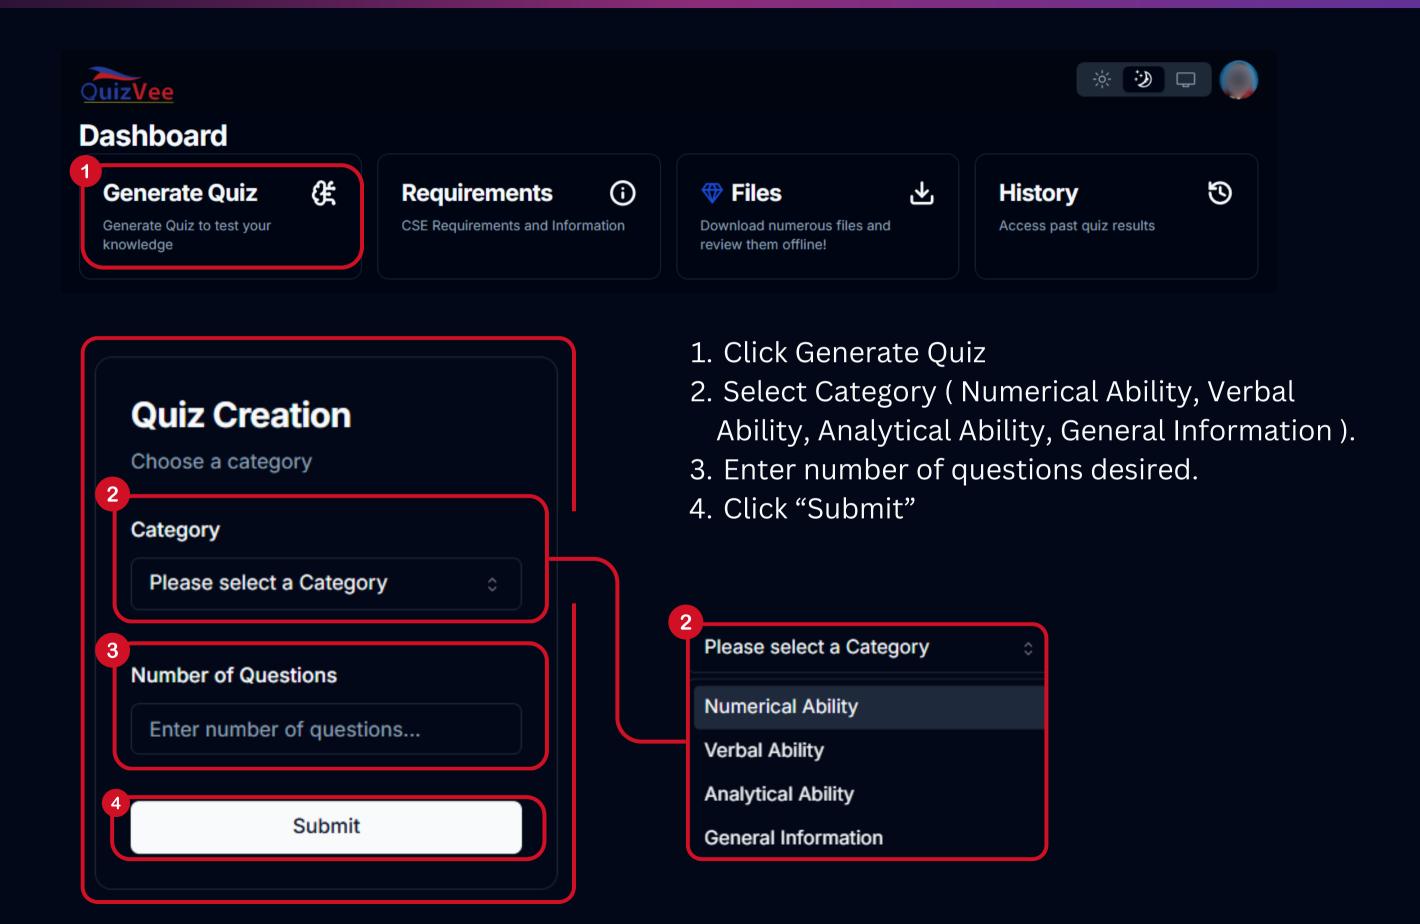

d
- 4. Fill in Contact
  Information, Card
  Information, Billing
  Information
- 5. Check the box for Privacy Policy
- 6. Click "Complete Payment" to complete payment



## Payment Method



- 1. You will receive a receipt invoice in your mail after confirming your payment
- 2. After receiving the receipt the user can now access Quizvee

NOTE:

Please wait at least 1 hour to process the payment



# Login





- 1. Click "Sign In" button
- 2. Enter your registered email address
- 3. Check the box for the Agreement of Privacy Policy and Terms and Conditions
- 4. Continue to Google to sign in



### Dashboard



- 1. Dashboard
- 2. Generate Quiz
- 3. Requirements for the CSE 2025
- 4. Files for Reviewing
- 5. View History
- 6. Over all Statistics
- 7. Recent Activities



## Generate Quiz





## Quiz



- 1. Select the Correct Answer
- 2. Click "Next" to proceed to the next question, Answer all Questions and Submit
- 3. View Quiz Results





## Requirements

- 1. Click "Requirements"
- 2. Download the Files required for the CSE 2025
- 3. Scroll down to view more about the CSE 2025 Requirements



# What are the Qualifications? Who are allowed to apply? Filipino Citizen, at least 18 years old, and of good moral character. Has no criminal record, or has not been convicted by final judgment of an offense or crime involving moral turpitude. Has not been dishonorably discharged from military service, or dismissed for cause from any civilian position in the government. Has not taken the same level of career service examination within three (3) months from the last examination ta