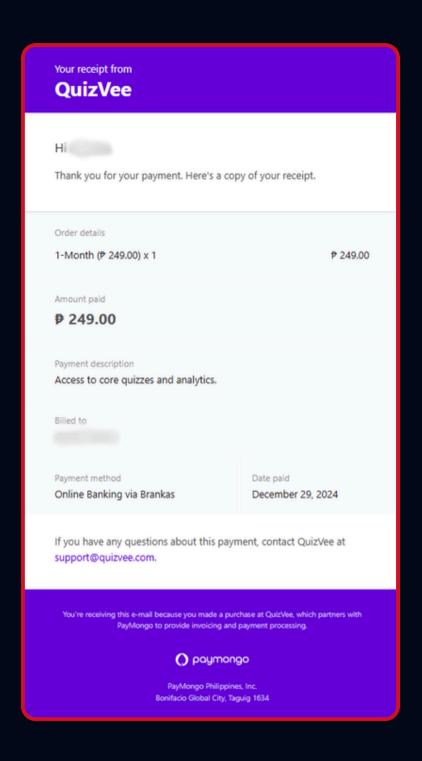

## Payment Method

- 1. You will receive a receipt invoice in your mail after confirming your payment
- 2. After receiving the receipt the user can now access Quizvee

NOTE:

Please wait at least 1 hour to process the payment