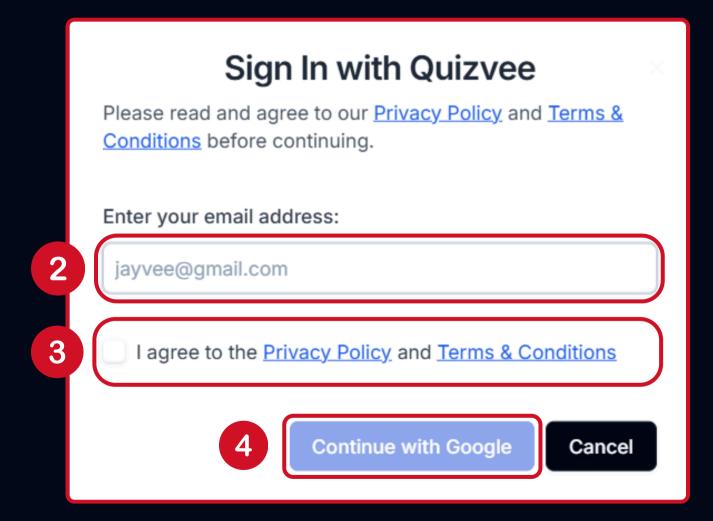

# Login

- 1. Click "Sign In" button
- 2. Enter your registered email address
- 3. Check the box for the Agreement of Privacy Policy and Terms and Conditions
- 4. Continue to Google to sign in