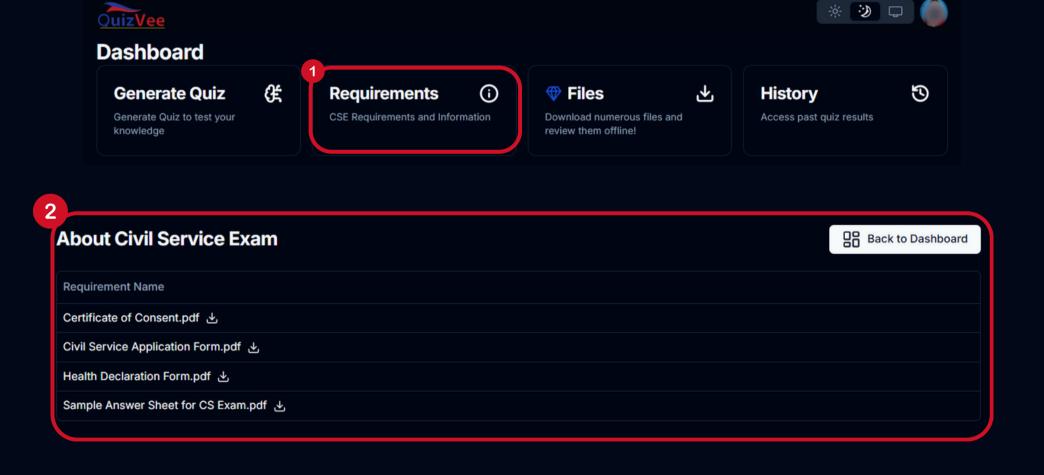

## Requirements

- 1. Click "Requirements"
- 2. Download the Files required for the CSE 2025
- 3. Scroll down to view more about the CSE 2025 Requirements

# What are the Qualifications? Who are allowed to apply? Filipino Citizen, at least 18 years old, and of good moral character. Has no criminal record, or has not been convicted by final judgment of an offense or crime involving moral turpitude. Has not been dishonorably discharged from military service, or dismissed for cause from any civilian position in the government. Has not taken the same level of career service examination within three (3) months from the last examination taken. You can apply regardless of your educational attainment as long as you meet the qualifications above. What are the Requirements? Aduly-accomplished application form (CS Form No. 100, Revised 2016). The Signature and the Right Thumb mark as per CSC shall be left blank as this will be accomplished in the presence of CSC representative/ processor. ID Pictures: Four (4) pieces of ID photos printed on high-quality photo paper Passport size, colored with a white background With a handwritten name tag showing the signature over the printed full name format.