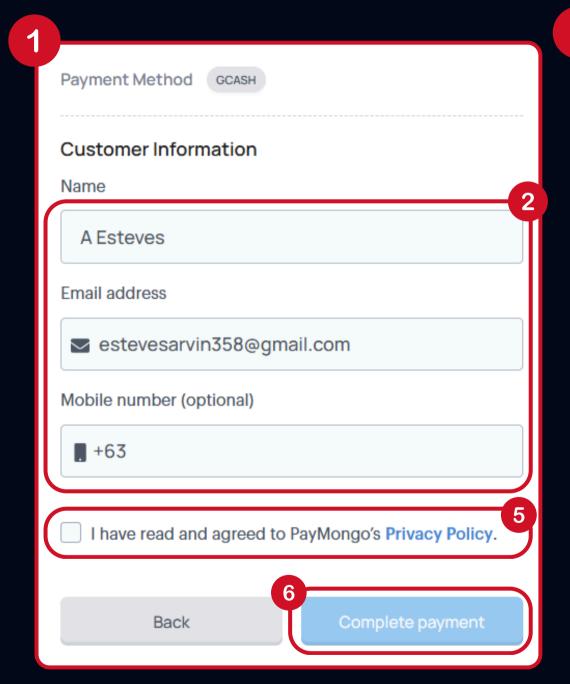

## Payment Method

- 1. For E-Wallets and Online Banking
- 2. Fill in Customer Information
- 3. For Credit and Debit Card
- 4. Fill in Contact
  Information, Card
  Information, Billing
  Information
- 5. Check the box for Privacy Policy
- 6. Click "Complete Payment" to complete payment