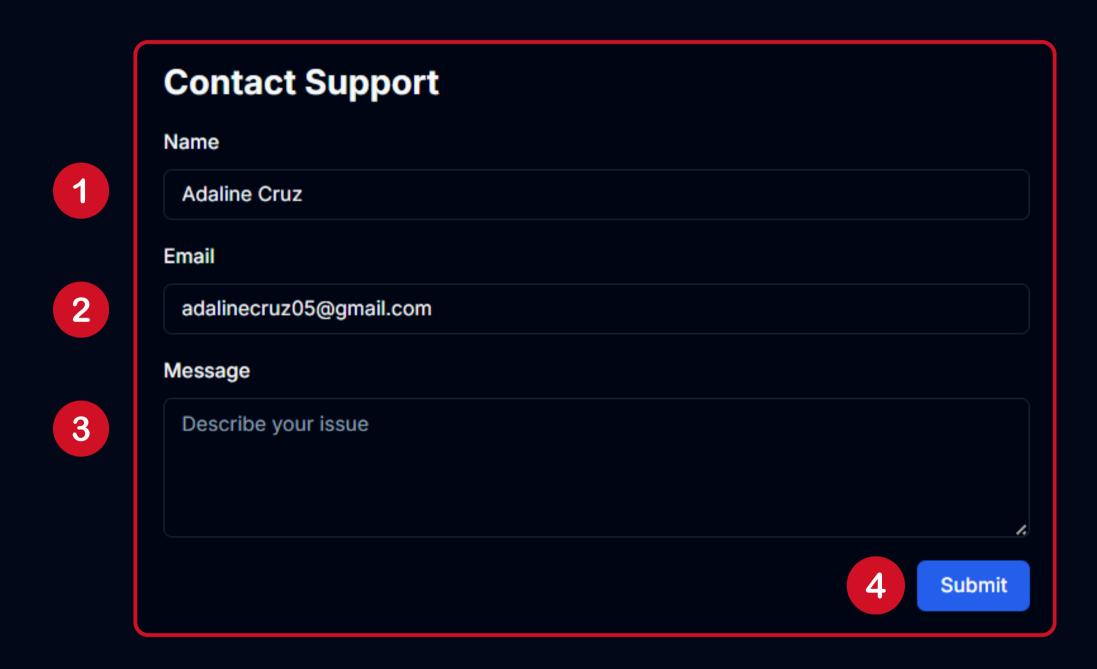

## Contact Support

- 1. Enter your Name
- 2. Enter your Email Address
- 3. Describe your concern and issues in the Message
- 4. Click the "Submit" button to send your message