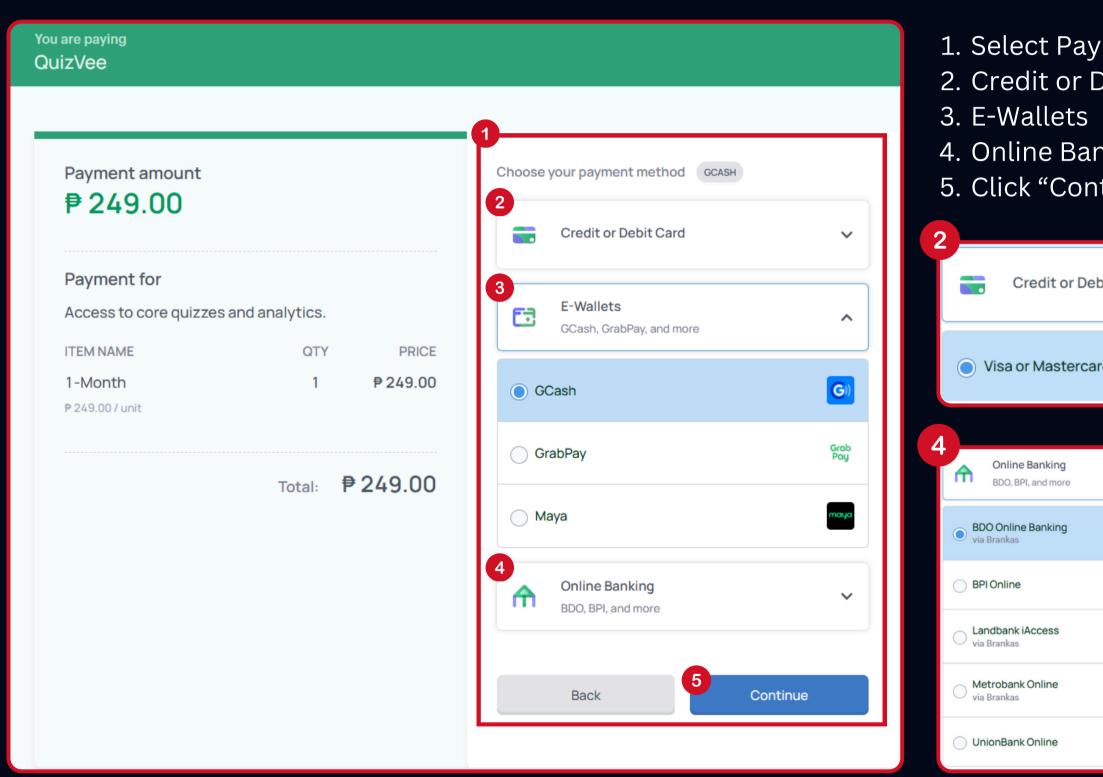

## Payment Method

- 1. Select Payment Method
- 2. Credit or Debit Card
- 4. Online Banking
- 5. Click "Continue" to proceed